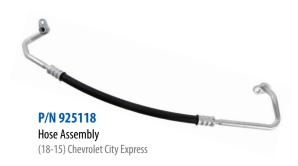

# 2021 NEW ITEMS MAY

## **HD Brushless Blower Motor**

Brushless Direct Current (BLDC) motors are quickly on the rise in the HD aftermarket. This sophisticated technology first appeared in the mid 1990s and has gained popularity with the O.E. due to higher speed ranges, longer operating life and higher efficiency.

erature Control Division

### **Additional Benefits**

- More speed control with less power demand
- Quick control response
- · Increased service life
- Quiet operation
- · Larger operating speed range
- EMI Suppression
- · Stall protection

# P/N 925119 Brushless Blower Motor (16-12) Kenworth T800 (16-14) Peterbilt

# **Medium Duty Components**