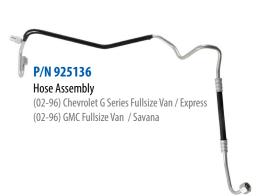

# 2021 NEW ITEMS MAY

## **HD Brushless Blower Motor**

Brushless Direct Current (BLDC) motors are quickly on the rise in the HD aftermarket. This sophisticated technology first appeared in the mid 1990s and has gained popularity with the O.E. due to higher speed ranges, longer operating life and higher efficiency.

erature Control Division

### **Additional Benefits**

- More speed control with less power demand
- Quick control response
- · Increased service life
- Quiet operation
- · Larger operating speed range
- EMI Suppression
- · Stall protection

# P/N 925119 Brushless Blower Motor (16-12) Kenworth T800 (16-14) Peterbilt

# **Medium Duty Components**