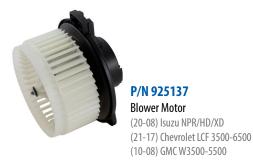

# 2021 NEW ITEMS MAY

## **HD Brushless Blower Motor**

Brushless Direct Current (BLDC) motors are quickly on the rise in the HD aftermarket. This sophisticated technology first appeared in the mid 1990s and has gained popularity with the O.E. due to higher speed ranges, longer operating life and higher efficiency.

erature Control Division

### **Additional Benefits**

- More speed control with less power demand
- Quick control response
- · Increased service life
- Quiet operation
- · Larger operating speed range
- EMI Suppression
- · Stall protection

# P/N 925119 Brushless Blower Motor (16-12) Kenworth T800 (16-14) Peterbilt

# **Medium Duty Components**