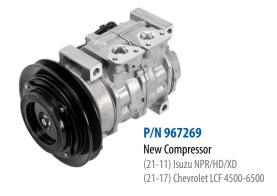

# 2021 NEW ITEMS MAY

## **HD Brushless Blower Motor**

Brushless Direct Current (BLDC) motors are quickly on the rise in the HD aftermarket. This sophisticated technology first appeared in the mid 1990s and has gained popularity with the O.E. due to higher speed ranges, longer operating life and higher efficiency.

erature Control Division

### **Additional Benefits**

- More speed control with less power demand
- Quick control response
- · Increased service life
- Quiet operation
- · Larger operating speed range
- EMI Suppression
- · Stall protection

# P/N 925119 Brushless Blower Motor (16-12) Kenworth T800 (16-14) Peterbilt

# **Medium Duty Components**